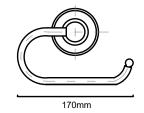

#### 4855 EURO T/P HOLDER

Material - Zinc Concealed mounting screws

SN - Satin Nickel

CH - Polished Chrome

BL - Matte Black

ORB - Oil Rubbed Bronze

SB - Satin Brass