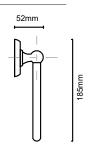

#### **4854 DOUBLE ROBE HOOK**

Material - Zinc Concealed mounting screws

SN - Satin Nickel

CH - Polished Chrome

BL - Matte Black

ORB - Oil Rubbed Bronze

SB - Satin Brass