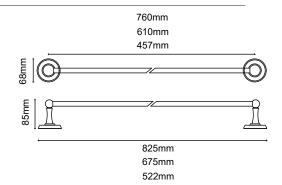

#### 4818, 24, 30 TOWEL BAR

Material - Zinc and 204 Stainless Concealed mounting screws

SN - Satin Nickel

CH - Polished Chrome

BL – Matte Black

ORB - Oil Rubbed Bronze

SB - Satin Brass