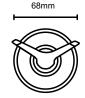

#### **4860 TOWEL RING**

Material - Zinc Concealed mounting screws

SN - Satin Nickel

CH - Polished Chrome

BL - Matte Black

ORB - Oil Rubbed Bronze

SB - Satin Brass