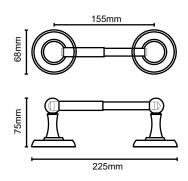

#### 4855 EURO T/P HOLDER

Material - Zinc Concealed mounting screws

SN - Satin Nickel

CH - Polished Chrome

BL - Matte Black

ORB - Oil Rubbed Bronze

SB - Satin Brass