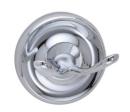

#### **4860 TOWEL RING**

Material - Zinc Concealed mounting screws

SN - Satin Nickel

CH - Polished Chrome

BL - Matte Black

ORB - Oil Rubbed Bronze

SB - Satin Brass