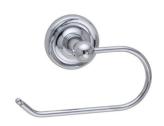

#### 4855 EURO T/P HOLDER

Material - Zinc Concealed mounting screws

SN - Satin Nickel

CH - Polished Chrome

BL - Matte Black

ORB - Oil Rubbed Bronze

SB - Satin Brass