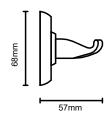

#### **4854 DOUBLE ROBE HOOK**

Material - Zinc Concealed mounting screws

SN - Satin Nickel

CH - Polished Chrome

BL - Matte Black

ORB - Oil Rubbed Bronze

SB - Satin Brass