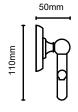

#### **4854 DOUBLE ROBE HOOK**

Material - Zinc Concealed mounting screws

SN - Satin Nickel

CH - Polished Chrome

BL - Matte Black

ORB - Oil Rubbed Bronze

SB - Satin Brass