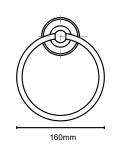

#### **4860 TOWEL RING**

Material - Zinc Concealed mounting screws

SN - Satin Nickel

CH - Polished Chrome

BL - Matte Black

ORB - Oil Rubbed Bronze

SB - Satin Brass