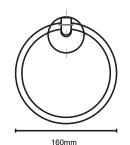

#### **2760 TOWEL RING**

Material - Zinc Concealed mounting screws

SN - Satin Nickel

PC - Polished Chrome

ORB - Oil - Rubbed Bronze

BL - Matte Black