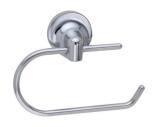

#### **2760 TOWEL RING**

Material - Zinc Concealed mounting screws

SN - Satin Nickel

PC - Polished Chrome

ORB - Oil - Rubbed Bronze

BL - Matte Black