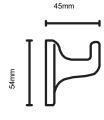

#### **2753 ROBE HOOK**

Material - Zinc Concealed mounting screws

SN - Satin Nickel

PC - Polished Chrome

ORB - Oil - Rubbed Bronze

BL - Matte Black