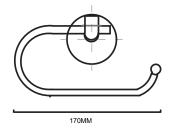

# 2752 T/P HOLDER WITH PLASTIC TUBE

Material – Zinc and Plastic Concealed mounting screws

SN - Satin Nickel

PC - Polished Chrome

ORB - Oil - Rubbed Bronze

BL - Matte Black