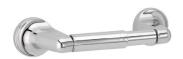

## 2718, 24, 30, TOWEL BAR

Material - Zinc and 204 Stainless Concealed mounting screws

SN - Satin Nickel

PC - Polished Chrome

ORB - Oil - Rubbed Bronze

BL - Matte Black