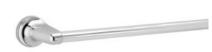

## 2718, 24, 30, TOWEL BAR

Material - Zinc and 204 Stainless Concealed mounting screws

SN - Satin Nickel

PC - Polished Chrome

ORB - Oil - Rubbed Bronze

BL - Matte Black