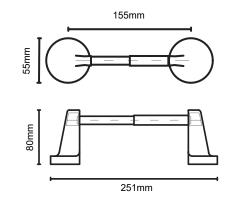

#### **2760 TOWEL RING**

Material - Zinc Concealed mounting screws

SN - Satin Nickel

PC - Polished Chrome

ORB - Oil - Rubbed Bronze

BL - Matte Black