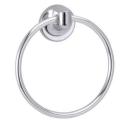

#### **2760 TOWEL RING**

Material - Zinc Concealed mounting screws

SN - Satin Nickel

PC - Polished Chrome

ORB - Oil - Rubbed Bronze

BL - Matte Black