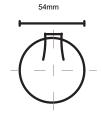

### 2755 EURO T/P HOLDER

Material - Zinc Concealed mounting screws

SN - Satin Nickel

PC - Polished Chrome

ORB - Oil Rubbed Bronze

BL - Matte Black