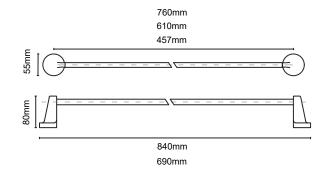

## 2718, 24, 30, TOWEL BAR

Material - Zinc and 204 Stainless Concealed mounting screws

SN - Satin Nickel

PC - Polished Chrome

ORB - Oil - Rubbed Bronze

BL - Matte Black