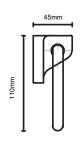

#### **2753 ROBE HOOK**

Material - Zinc Concealed mounting screws

SN - Satin Nickel

PC - Polished Chrome

ORB - Oil - Rubbed Bronze

BL - Matte Black