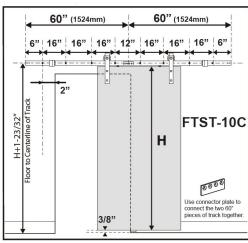

| PART NO.    | DESCRIPTION                        |                                                                                                                                                                     |
|-------------|------------------------------------|---------------------------------------------------------------------------------------------------------------------------------------------------------------------|
| FTST-BL-10C | 10' Black Flat Track Kit           | KITS CONTAIN: Two 5'Tracks (40mm H x 6mm W), Traditional Hangers, Spacers, End Stops, Floor Guides, Anti- Jump Blocks, Track Connector, and all Necessary Fasteners |
| FTST-SS-10C | 10' Satin Stainless Flat Track Kit |                                                                                                                                                                     |
| FTST-SN-10C | 10' Satin Nickel Flat Track Kit    |                                                                                                                                                                     |