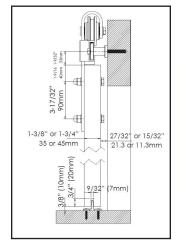

-----------------------------------------------------------------------------------------------------------------------|
| FTST-BL-10C | 10' Black Flat Track Kit           | KITS CONTAIN: Two 5'Tracks (40mm H x 6mm W), Traditional Hangers, Spacers, End Stops, Floor Guides, Anti- Jump Blocks, Track Connector, and all Necessary Fasteners |
| FTST-SS-10C | 10' Satin Stainless Flat Track Kit |                                                                                                                                                                     |
| FTST-SN-10C | 10' Satin Nickel Flat Track Kit    |                                                                                                                                                                     |

**SPECIFICATIONS**